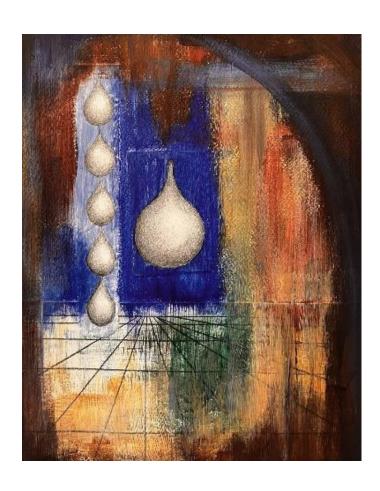

Known for her realistic landscapes, Sewell has gotten out of her comfort zone and found new and abstract ways of presenting the natural world.

Sewell celebrates the natural beauty that is around us and explores how fragile it can be. Her work is informed by her travels to North America's natural wonders, her undergraduate minor in geology, and her garden. Sewell's early works, in oil, simplify natural and man-made patterns and were inspired by views from airplane windows and her frequent experiences in nature. The current work, in mixed media, explores the complexities of the environment and its coexistence with man. Her background in graphic design, marketing and communications shapes her working style, which is rhythmic, layered and bold.

"The transition to abstract painting has been a problem-solving adventure." said Sewell. "A good composition is harder than it looks.

The show features representational oil paintings as well as abstract works that reward the viewer with one impression from a distance and another up close. Sewell likes to insert little surprises for the viewer as they move around the composition. Her mixed media works are acrylic and include graphite, oil crayons, metallic foils, ink and more.