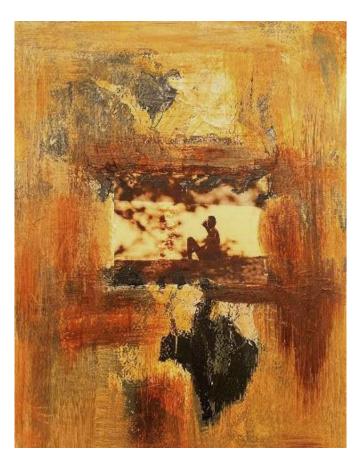

Known for her realistic landscapes, Sewell has gotten out of her comfort zone and found new and abstract ways of presenting the natural world.

Sewell celebrates the natural beauty that is around us and explores how fragile it can be. Her work is informed by her travels to North America's natural wonders, her undergraduate minor in geology, and her garden. Sewell's early works, in oil, simplify natural and man-made patterns and were inspired by views from airplane windows and her frequent experiences in nature. The current work, in mixed media, explores the complexities of the environment and its coexistence with man. Her background in graphic design, marketing and communications shapes her working style, which is rhythmic, layered and bold.

"The transition to abstract painting has been a problem-solving adventure." said Sewell. "A good composition is harder than it looks.

The show features representational oil paintings as well as abstract works that reward the viewer with one impression from a distance and another up close. Sewell likes to insert little surprises for the viewer as they move around the composition. Her mixed media works are acrylic and include graphite, oil crayons, metallic foils, ink and more.