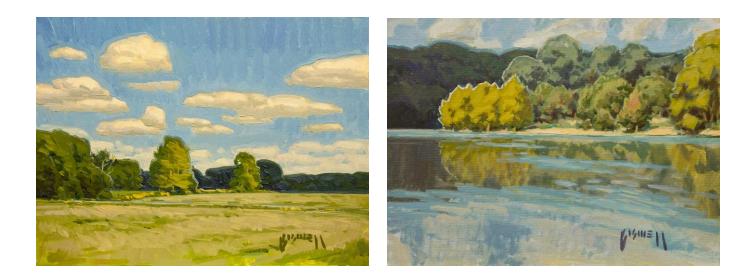

*ARTIST:* Roy Boswell, born in 1985, is based in Butlerville, Indiana. His subject matter reflects his personal connection to his childhood on a family farm, exploring themes of nostalgia and rural tranquility. His work is characterized by tight value families, inventive color palettes and-well designed compositions.

The journey of creating art is as unique as the artists themselves. For Roy Boswell, the process of crafting smaller paintings, sketches, and value and color studies plays a crucial role in transforming disparate external influences into cohesive works of art. These preparatory pieces serve as a bridge, helping him to shape a unified vision for his painting that effectively communicates an idea. This exhibit offers a glimpse into this crucial phase of refining, distilling, and letting go of what is unnecessary, while allowing the essence of the idea to emerge.